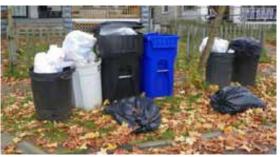

## Improper Set Out

- Excess waste outside of cart
- Use of improper waste containers