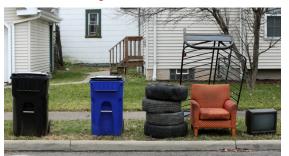

## Proper Set Out\*

- · All waste/garbage in city issued carts
- Bulk items separated
- Yard waste bundled
- \*As shown, 1<sup>st</sup> full week of month (tires/bulk)