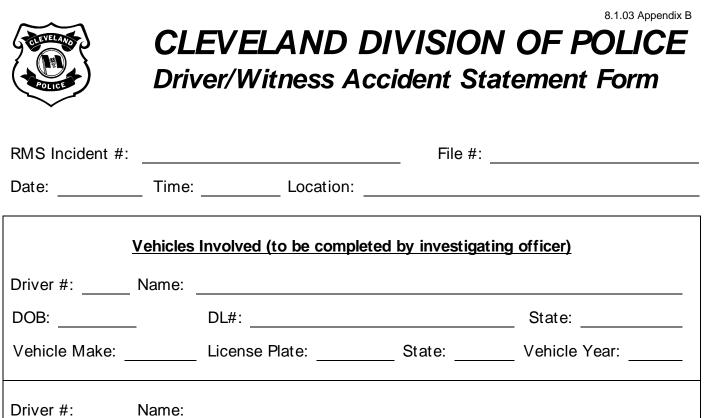

| DOB:           | DL#:           |        | State:        | • |
|----------------|----------------|--------|---------------|---|
| Vehicle Make:  | License Plate: | State: | Vehicle Year: |   |
| Driver #: Name | e:             |        |               |   |
| DOB:           | DL#:           |        | State:        |   |
| Vehicle Make:  | License Plate: | State: | Vehicle Year: |   |