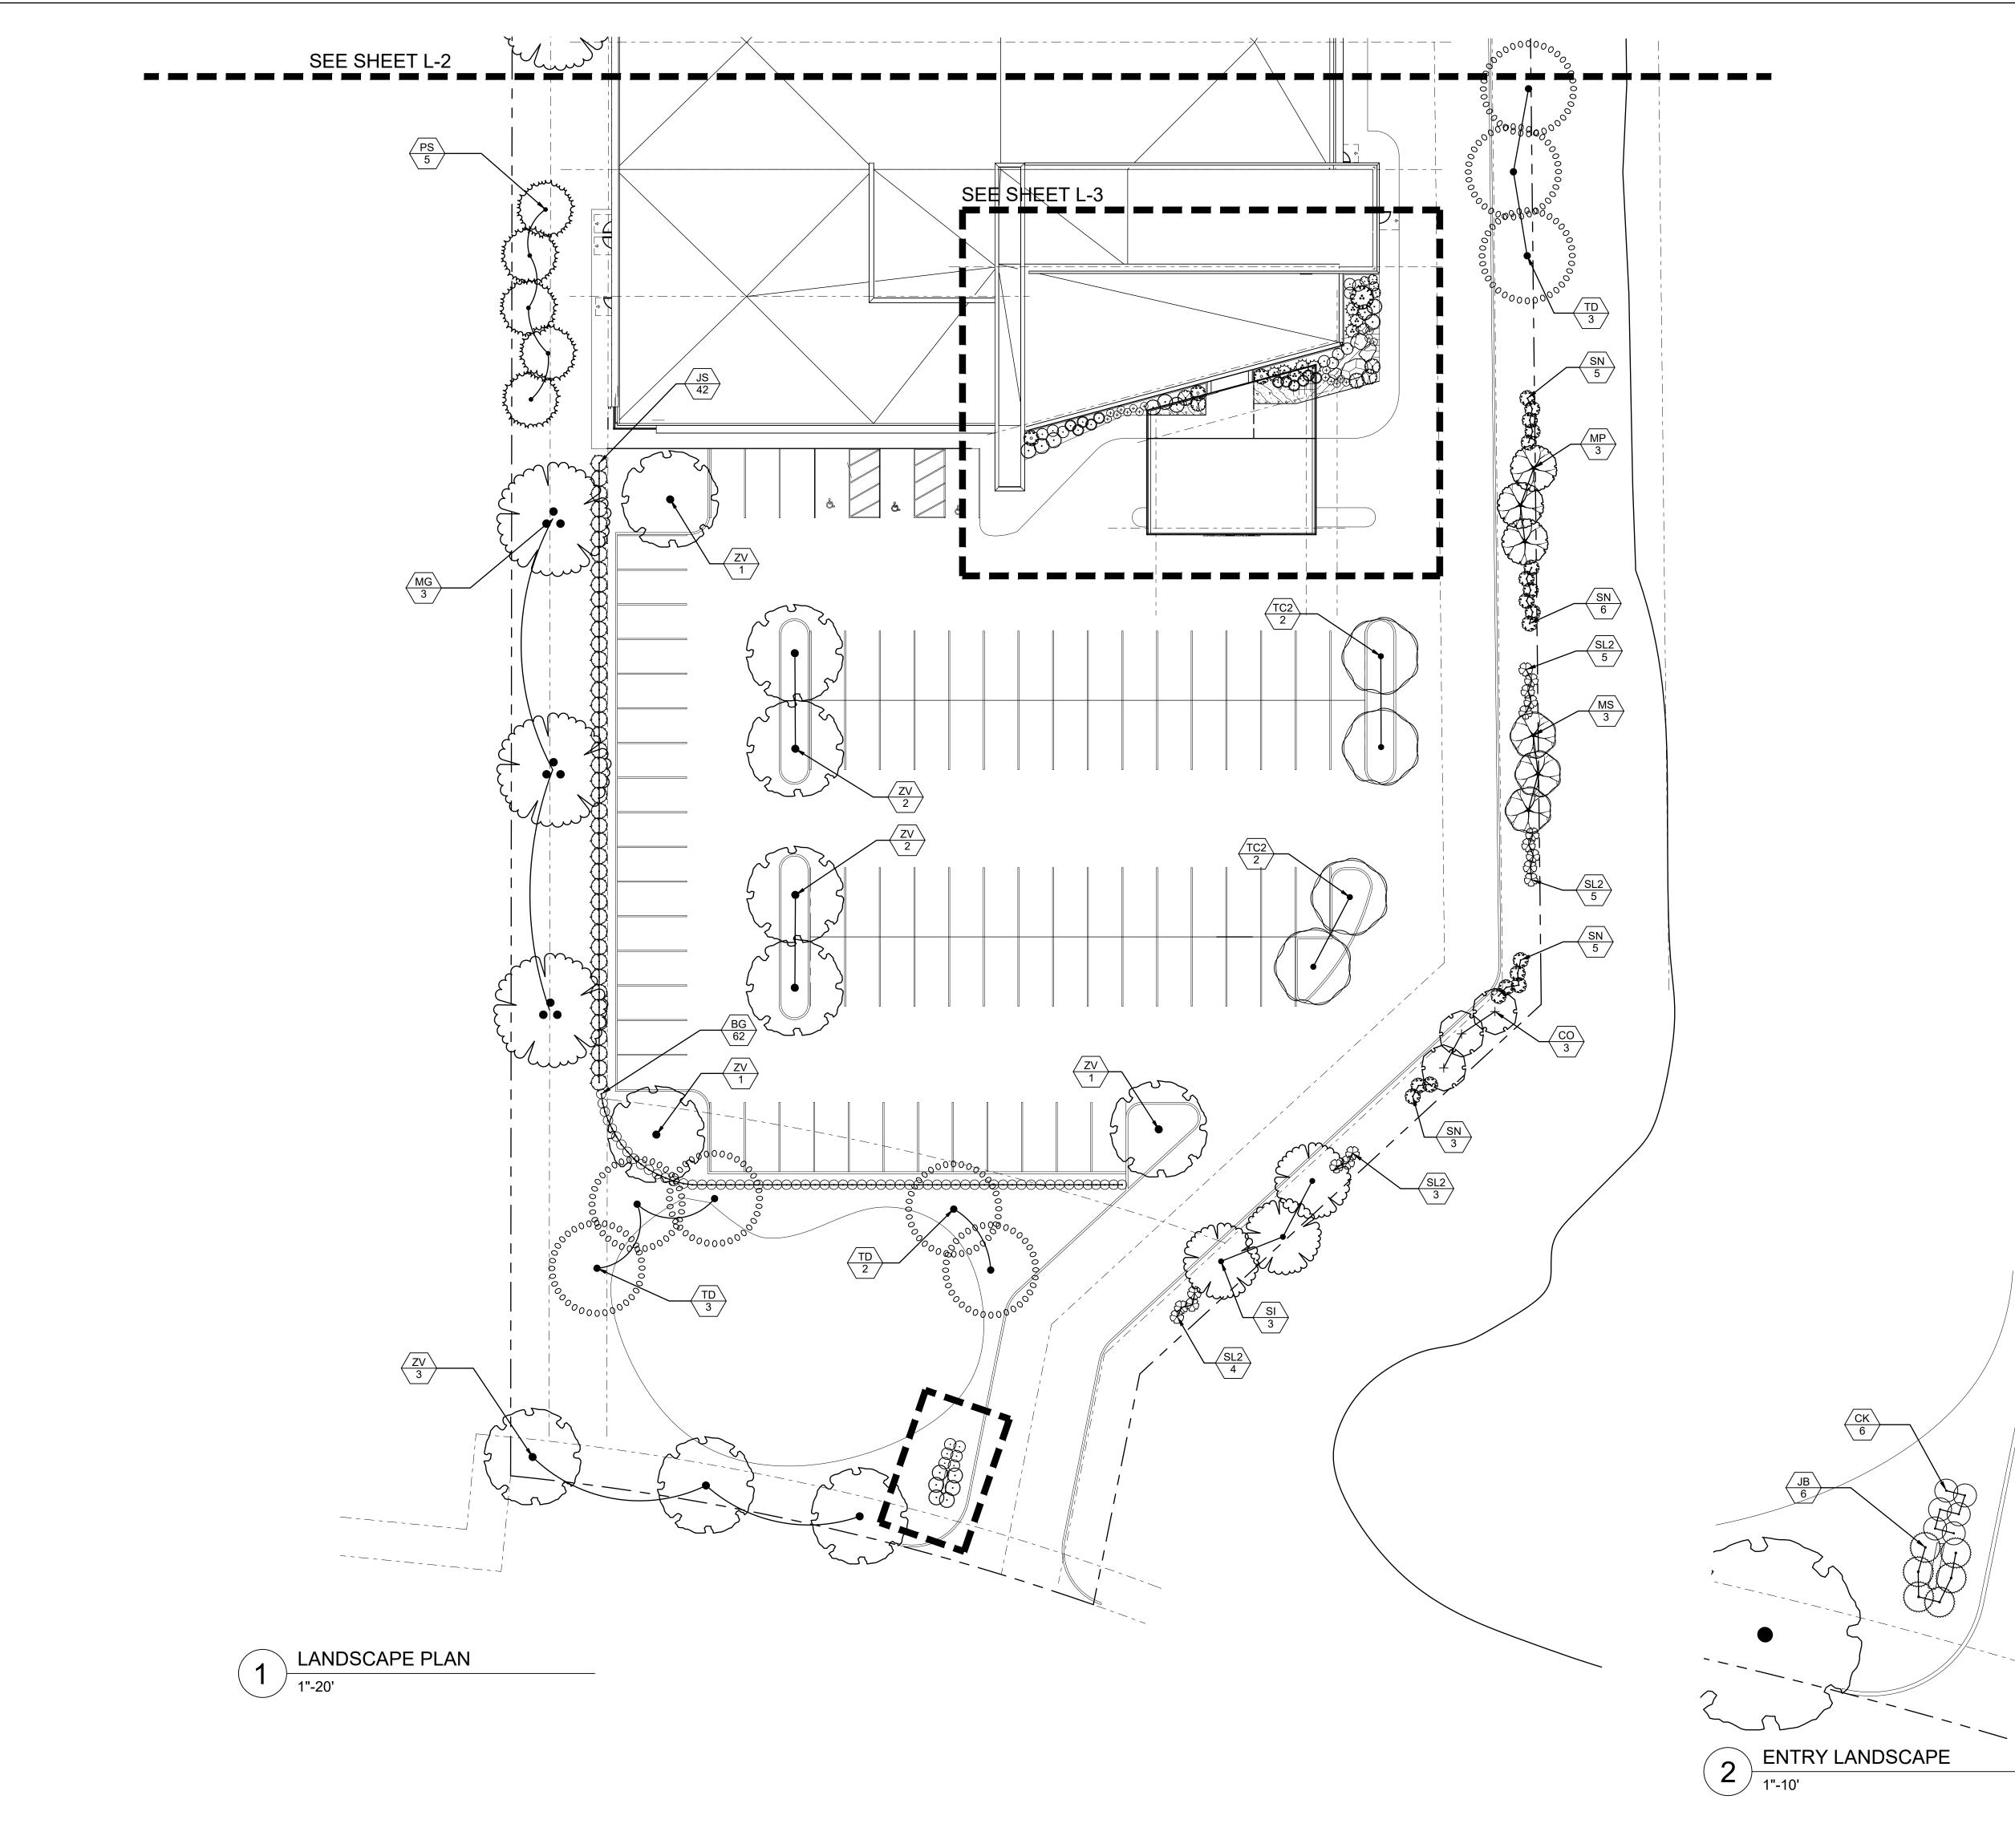

## **GENERAL PLANTING NOTES:**

1. SURVEY INFORMATION OBTAINED ELECTRONICALLY. KLA STUDIOS CANNOT ATTEST TO THE ACCURACY OR RELIABILITY OF LEGAL BOUNDARIES, EASEMENTS OR FIELD GATHERED DATA.

2. THE LOCATION OF THE EXISTING UNDERGROUND UTILITIES ARE SHOWN IN AN APPROXIMATE WAY ONLY AND HAVE NOT BEEN INDEPENDENTLY VERIFIED BY THE OWNER OR ITS REPRESENTATIVE. THE CONTRACTOR SHALL DETERMINE THE EXACT LOCATION OF ALL EXISTING UTILITIES PRIOR TO COMMENCING WORK AND AGREES TO BE FULLY RESPONSIBLE FOR ANY AND ALL DAMAGES WHICH MIGHT BE OCCASIONED BY THE CONTRACTOR'S FAILURE TO EXACTLY LOCATE AND PRESERVE ANY AND ALL UNDERGROUND UTILITIES.

3. ALL DIMENSIONS ARE TAKEN TO FACE OF CURB OR BUILDING WHERE APPLICABLE UNLESS OTHERWISE NOTED. USE DIMENSIONAL INFORMATION GIVEN. DO NOT SCALE DRAWINGS.

4. CONTRACTOR SHALL REFER QUESTIONS ON MATERIALS, FINISHES, LABOR, AND/OR PERFORMANCE STANDARDS NOT SPECIFIED HEREIN TO THE LANDSCAPE ARCHITECT.

5. ALL CHANGES TO DESIGN OR PLANT SUBSTITUTIONS ARE TO BE AUTHORIZED BY THE LANDSCAPE ARCHITECT.

6. CONSULT PLANT SCHEDULE FOR PLANT SIZES AND SPECIFICATIONS. CONTRACTOR IS RESPONSIBLE FOR ALL PLANTS DRAWN ON PLANS. PLANT LIST QUANTITIES ARE FOR CONVENIENCE ONLY.

7. ALL PLANTS TO CONFORM TO THE AMERICAN STANDARD FOR NURSERY STOCK (ANSI-Z60.1-2014) IN REGARDS TO SIZING, GROWING AND B&B SPECIFICATIONS.

8. ALL PROPOSED PLANTING BEDS TO BE TILLED TO A MINIMUM DEPTH OF 12".

9. ALL PLANTING BEDS TO BE FERTILIZED WITH 10-10-10 OR APPROVED EQUAL.

10. PLANTING HOLES TO BE DUG A MINIMUM OF TWICE THE WIDTH AND 6-8 INCHES DEEPER THAN THE SIZE OF THE ROOT BALL OF BOTH SHRUB AND TREE AND TO BE AMENDED WITH ORGANIC SOIL CONDITIONER.

11. IN AREAS WHERE BEDROCK OR HEAVILY COMPACTED ROCK FILL IS ENCOUNTERED, THE PLANTING HOLES ARE TO BE DUG TO A MINIMUM OF THREE TIMES THE WIDTH AND ONE FOOT DEEPER THAN THE SIZE OF THE ROOT BALL. NOTIFY LANDSCAPE ARCHITECT IF FIELD CONDITIONS WARRANT ADJUSTMENT OF PLANT LOCATIONS.

12. CONTRACTOR TO PROVIDE A FULL 1 YEAR GUARANTEE ON ALL PLANTS INSTALLED AND PROVIDE COMPLETE MAINTENANCE ON ALL WORK DONE BEGINNING ON THE DAY OF APPROVAL FROM OWNER'S REPRESENTATIVE AND CONTINUING FOR A THREE MONTH DURATION AT WHICH TIME OWNER'S REPRESENTATIVE WILL DECLARE JOB ACCEPTANCE

13. ALL EXISTING PLANT MATERIAL SHOWN ON THIS PLAN IS TO BE PRESERVED UNLESS SPECIFICALLY NOTED OTHERWISE.

14. ALL SHRUBS AND GROUND COVER BEDS (EXISTING AND NEW), PLANTING BEDS, AND SHRUB MASSES SHALL HAVE A MINIMUM 3" DEEP SHREDDED HARDWOOD BARK MULCH. MULCH HEDGES IN A CONTINUOUS BED.

15. EXISTING GRASS TO BE REMOVED, IF PRESENT, AND TOPSOIL TO BE SPREAD SMOOTH AND HAND-RAKED TO REMOVE ALL ROCKS AND DEBRIS LARGER THAT 1 INCH IN DIAMETER PRIOR TO LAYING SOD OR SEEDING.

16. ALL AREAS DISTURBED BY CONSTRUCTION ARE TO BE RESTORED, FINE GRADED AND SEEDED. (SEE LANDSCAPE PLANS) . SEEDING OR SODDING BY LANDSCAPE CONTRACTOR.

17. IF APPLICABLE LANDSCAPE CONTRACTOR TO COORDINATE WITH EXISTING OR PROPOSED IRRIGATION SYSTEM.

1" = 20'

J 775 Yard Street, Suite 325 Columbus, Ohio 43212 J p 614 764 0407 J

f 614 764 0237 J www.ma-architects.com