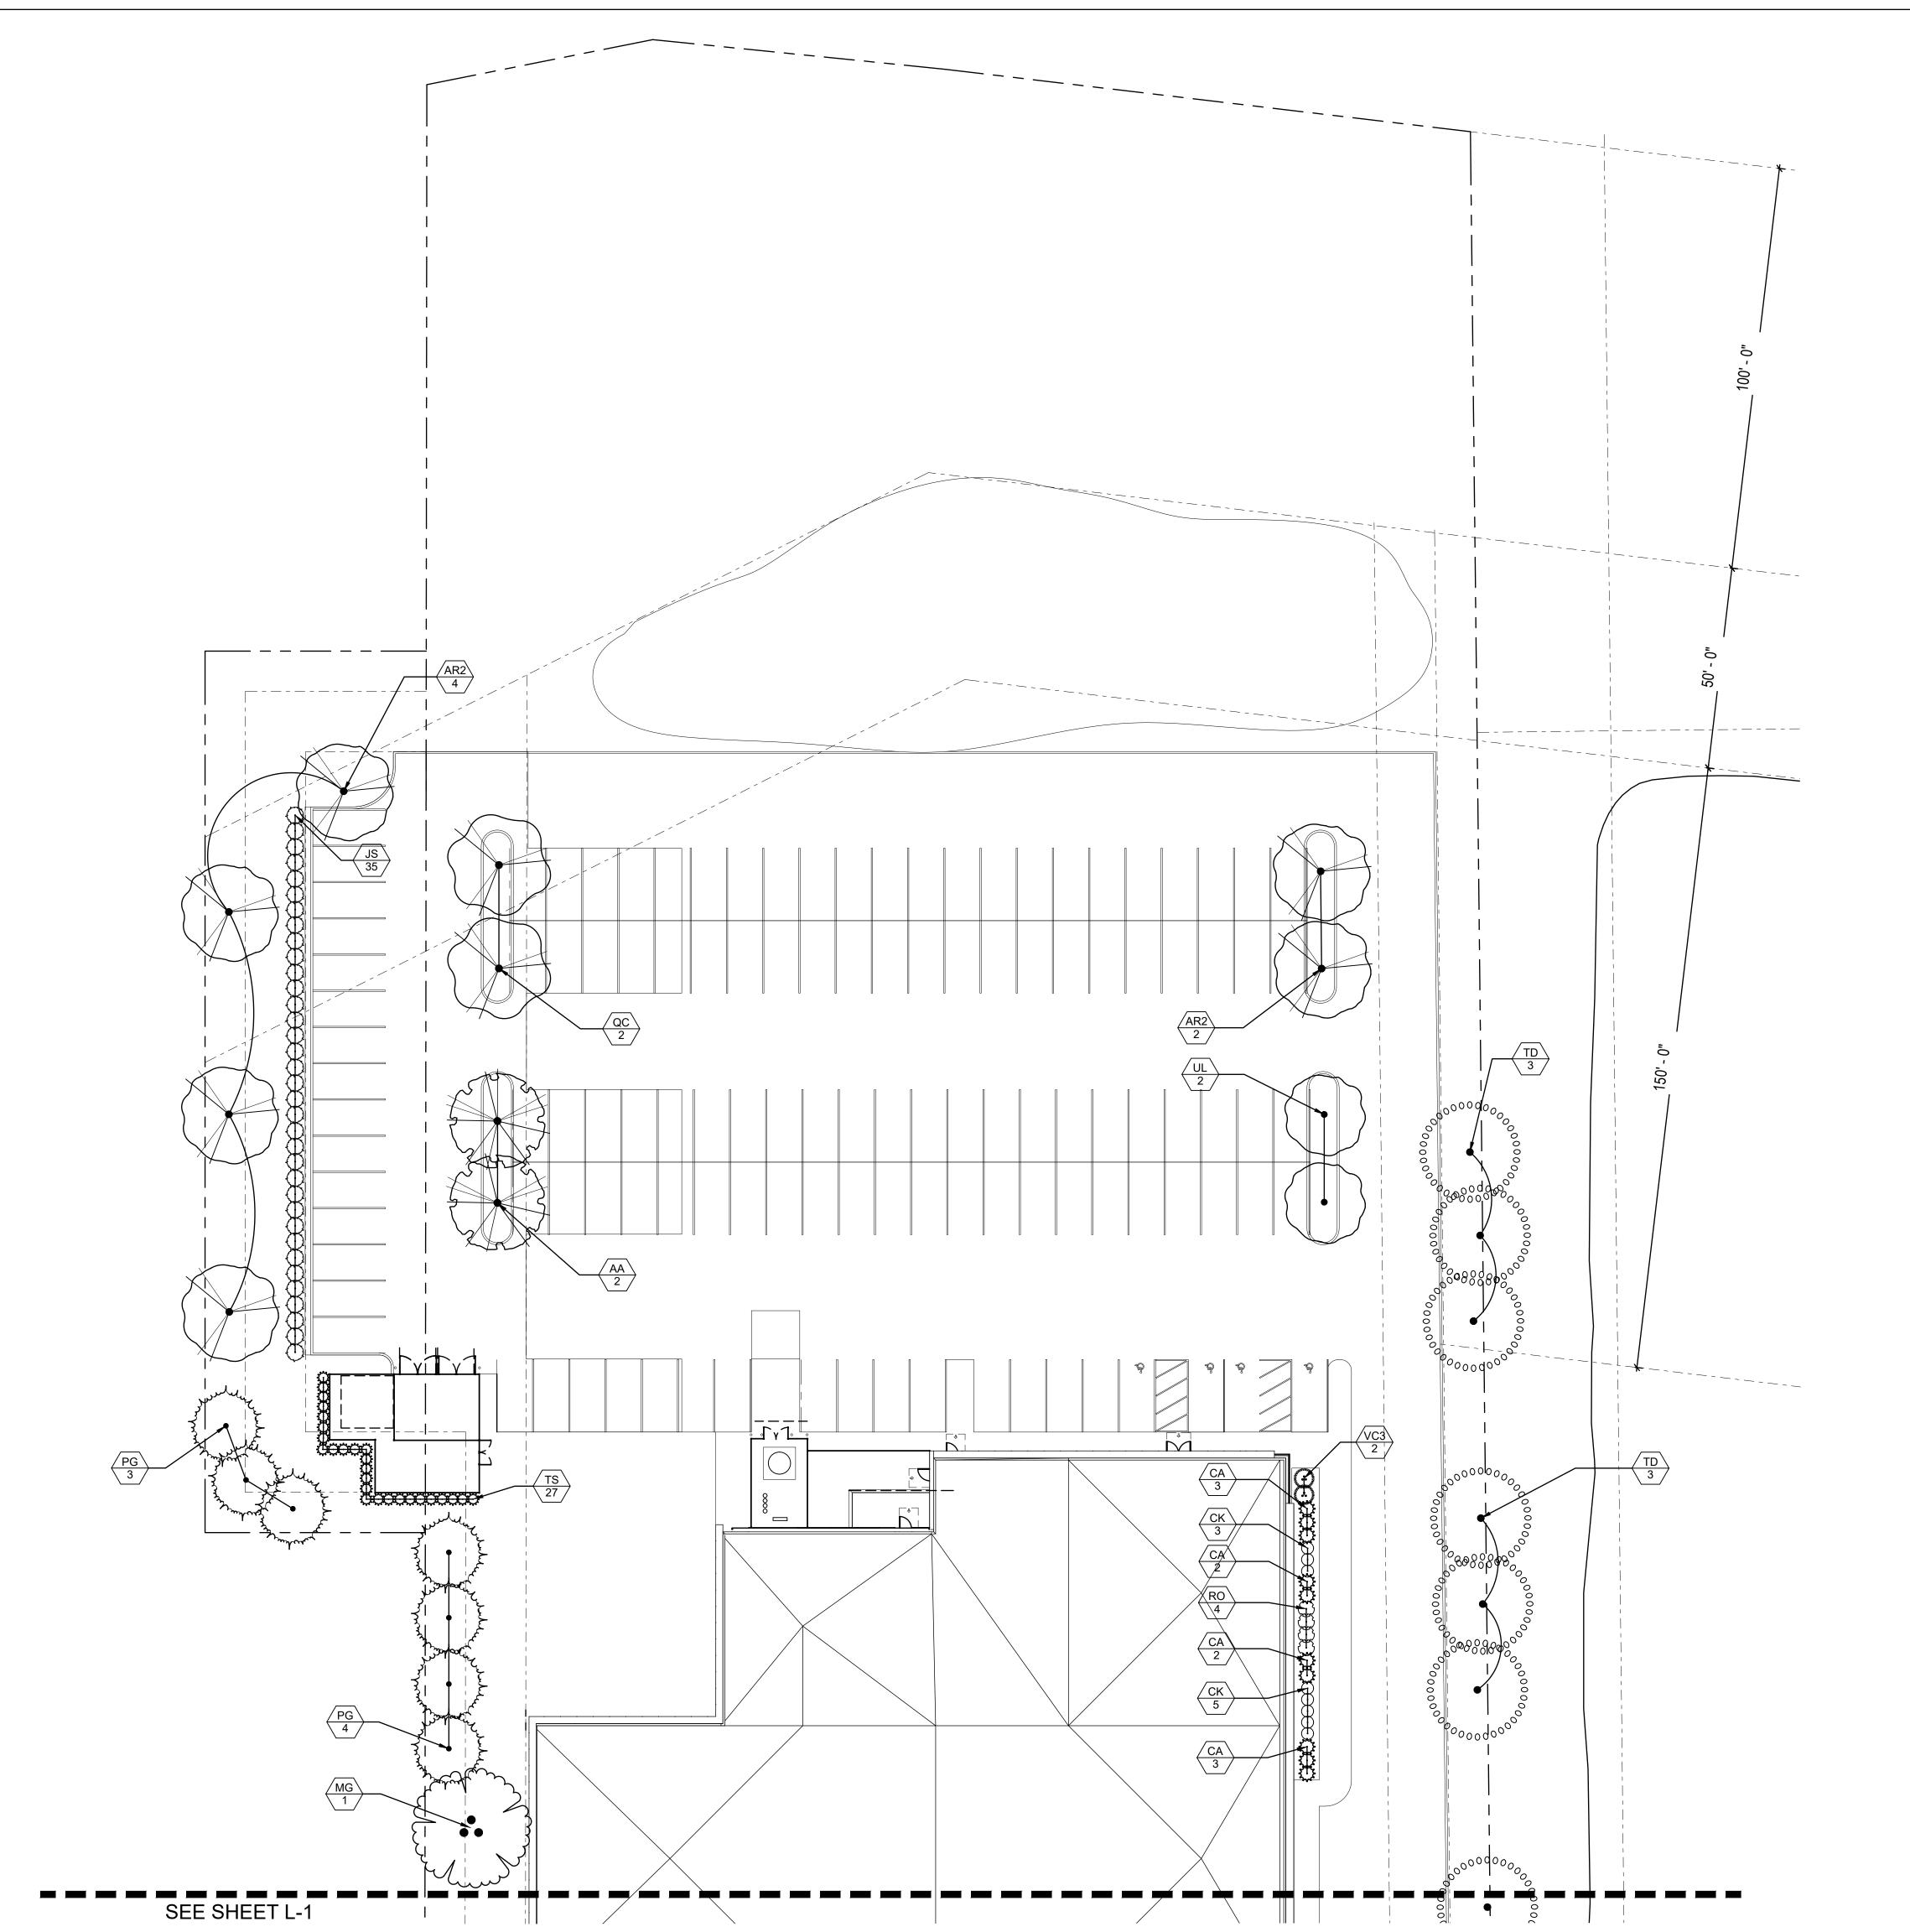

## GENERAL PLANTING NOTES:

1. SURVEY INFORMATION OBTAINED ELECTRONICALLY. KLA STUDIOS CANNOT ATTEST TO THE ACCURACY OR RELIABILITY OF LEGAL BOUNDARIES, EASEMENTS OR FIELD GATHERED DATA.

2. THE LOCATION OF THE EXISTING UNDERGROUND UTILITIES ARE SHOWN IN AN APPROXIMATE WAY ONLY AND HAVE NOT BEEN INDEPENDENTLY VERIFIED BY THE OWNER OR ITS REPRESENTATIVE. THE CONTRACTOR SHALL DETERMINE THE EXACT LOCATION OF ALL EXISTING UTILITIES PRIOR TO COMMENCING WORK AND AGREES TO BE FULLY RESPONSIBLE FOR ANY AND ALL DAMAGES WHICH MIGHT BE OCCASIONED BY THE CONTRACTOR'S FAILURE TO EXACTLY LOCATE AND PRESERVE ANY AND ALL UNDERGROUND UTILITIES.

3. ALL DIMENSIONS ARE TAKEN TO FACE OF CURB OR BUILDING WHERE APPLICABLE UNLESS OTHERWISE NOTED. USE DIMENSIONAL INFORMATION GIVEN. DO NOT SCALE DRAWINGS.

4. CONTRACTOR SHALL REFER QUESTIONS ON MATERIALS, FINISHES, LABOR, AND/OR PERFORMANCE STANDARDS NOT SPECIFIED HEREIN TO THE LANDSCAPE ARCHITECT.

5. ALL CHANGES TO DESIGN OR PLANT SUBSTITUTIONS ARE TO BE AUTHORIZED BY THE LANDSCAPE ARCHITECT.

6. CONSULT PLANT SCHEDULE FOR PLANT SIZES AND SPECIFICATIONS. CONTRACTOR IS RESPONSIBLE FOR ALL PLANTS DRAWN ON PLANS. PLANT LIST QUANTITIES ARE FOR CONVENIENCE ONLY.

7. ALL PLANTS TO CONFORM TO THE AMERICAN STANDARD FOR NURSERY STOCK (ANSI-Z60.1-2014) IN REGARDS TO SIZING, GROWING AND B&B SPECIFICATIONS.

8. ALL PROPOSED PLANTING BEDS TO BE TILLED TO A MINIMUM DEPTH OF 12".

9. ALL PLANTING BEDS TO BE FERTILIZED WITH 10-10-10 OR APPROVED EQUAL.

10. PLANTING HOLES TO BE DUG A MINIMUM OF TWICE THE WIDTH AND 6-8 INCHES DEEPER THAN THE SIZE OF THE ROOT BALL OF BOTH SHRUB AND TREE AND TO BE AMENDED WITH ORGANIC SOIL CONDITIONER.

11. IN AREAS WHERE BEDROCK OR HEAVILY COMPACTED ROCK FILL IS ENCOUNTERED, THE PLANTING HOLES ARE TO BE DUG TO A MINIMUM OF THREE TIMES THE WIDTH AND ONE FOOT DEEPER THAN THE SIZE OF THE ROOT BALL. NOTIFY LANDSCAPE ARCHITECT IF FIELD CONDITIONS WARRANT ADJUSTMENT OF PLANT LOCATIONS.

12. CONTRACTOR TO PROVIDE A FULL 1 YEAR GUARANTEE ON ALL PLANTS INSTALLED AND PROVIDE COMPLETE MAINTENANCE ON ALL WORK DONE BEGINNING ON THE DAY OF APPROVAL FROM OWNER'S REPRESENTATIVE AND CONTINUING FOR A THREE MONTH DURATION AT WHICH TIME OWNER'S REPRESENTATIVE WILL DECLARE JOB ACCEPTANCE

13. ALL EXISTING PLANT MATERIAL SHOWN ON THIS PLAN IS TO BE PRESERVED UNLESS SPECIFICALLY NOTED OTHERWISE.

14. ALL SHRUBS AND GROUND COVER BEDS (EXISTING AND NEW), PLANTING BEDS, AND SHRUB MASSES SHALL HAVE A MINIMUM 3" DEEP SHREDDED HARDWOOD BARK MULCH. MULCH HEDGES IN A CONTINUOUS BED.

15. EXISTING GRASS TO BE REMOVED, IF PRESENT, AND TOPSOIL TO BE SPREAD SMOOTH AND HAND-RAKED TO REMOVE ALL ROCKS AND DEBRIS LARGER THAT 1 INCH IN DIAMETER PRIOR TO LAYING SOD OR SEEDING.

16. ALL AREAS DISTURBED BY CONSTRUCTION ARE TO BE RESTORED, FINE GRADED AND SEEDED. (SEE LANDSCAPE PLANS) . SEEDING OR SODDING BY LANDSCAPE CONTRACTOR.

17. IF APPLICABLE LANDSCAPE CONTRACTOR TO COORDINATE WITH EXISTING OR PROPOSED IRRIGATION SYSTEM.

 775 Yard Street, Suite 325 Columbus, Ohio 43212
p 614 764 0407 f 614 764 0237

J www.ma-architects.com

A **ANIM**  $\square$ Z 4 Ш ш ()Т ပ Š ORE Ш Ö UME Q  $\geq$ 