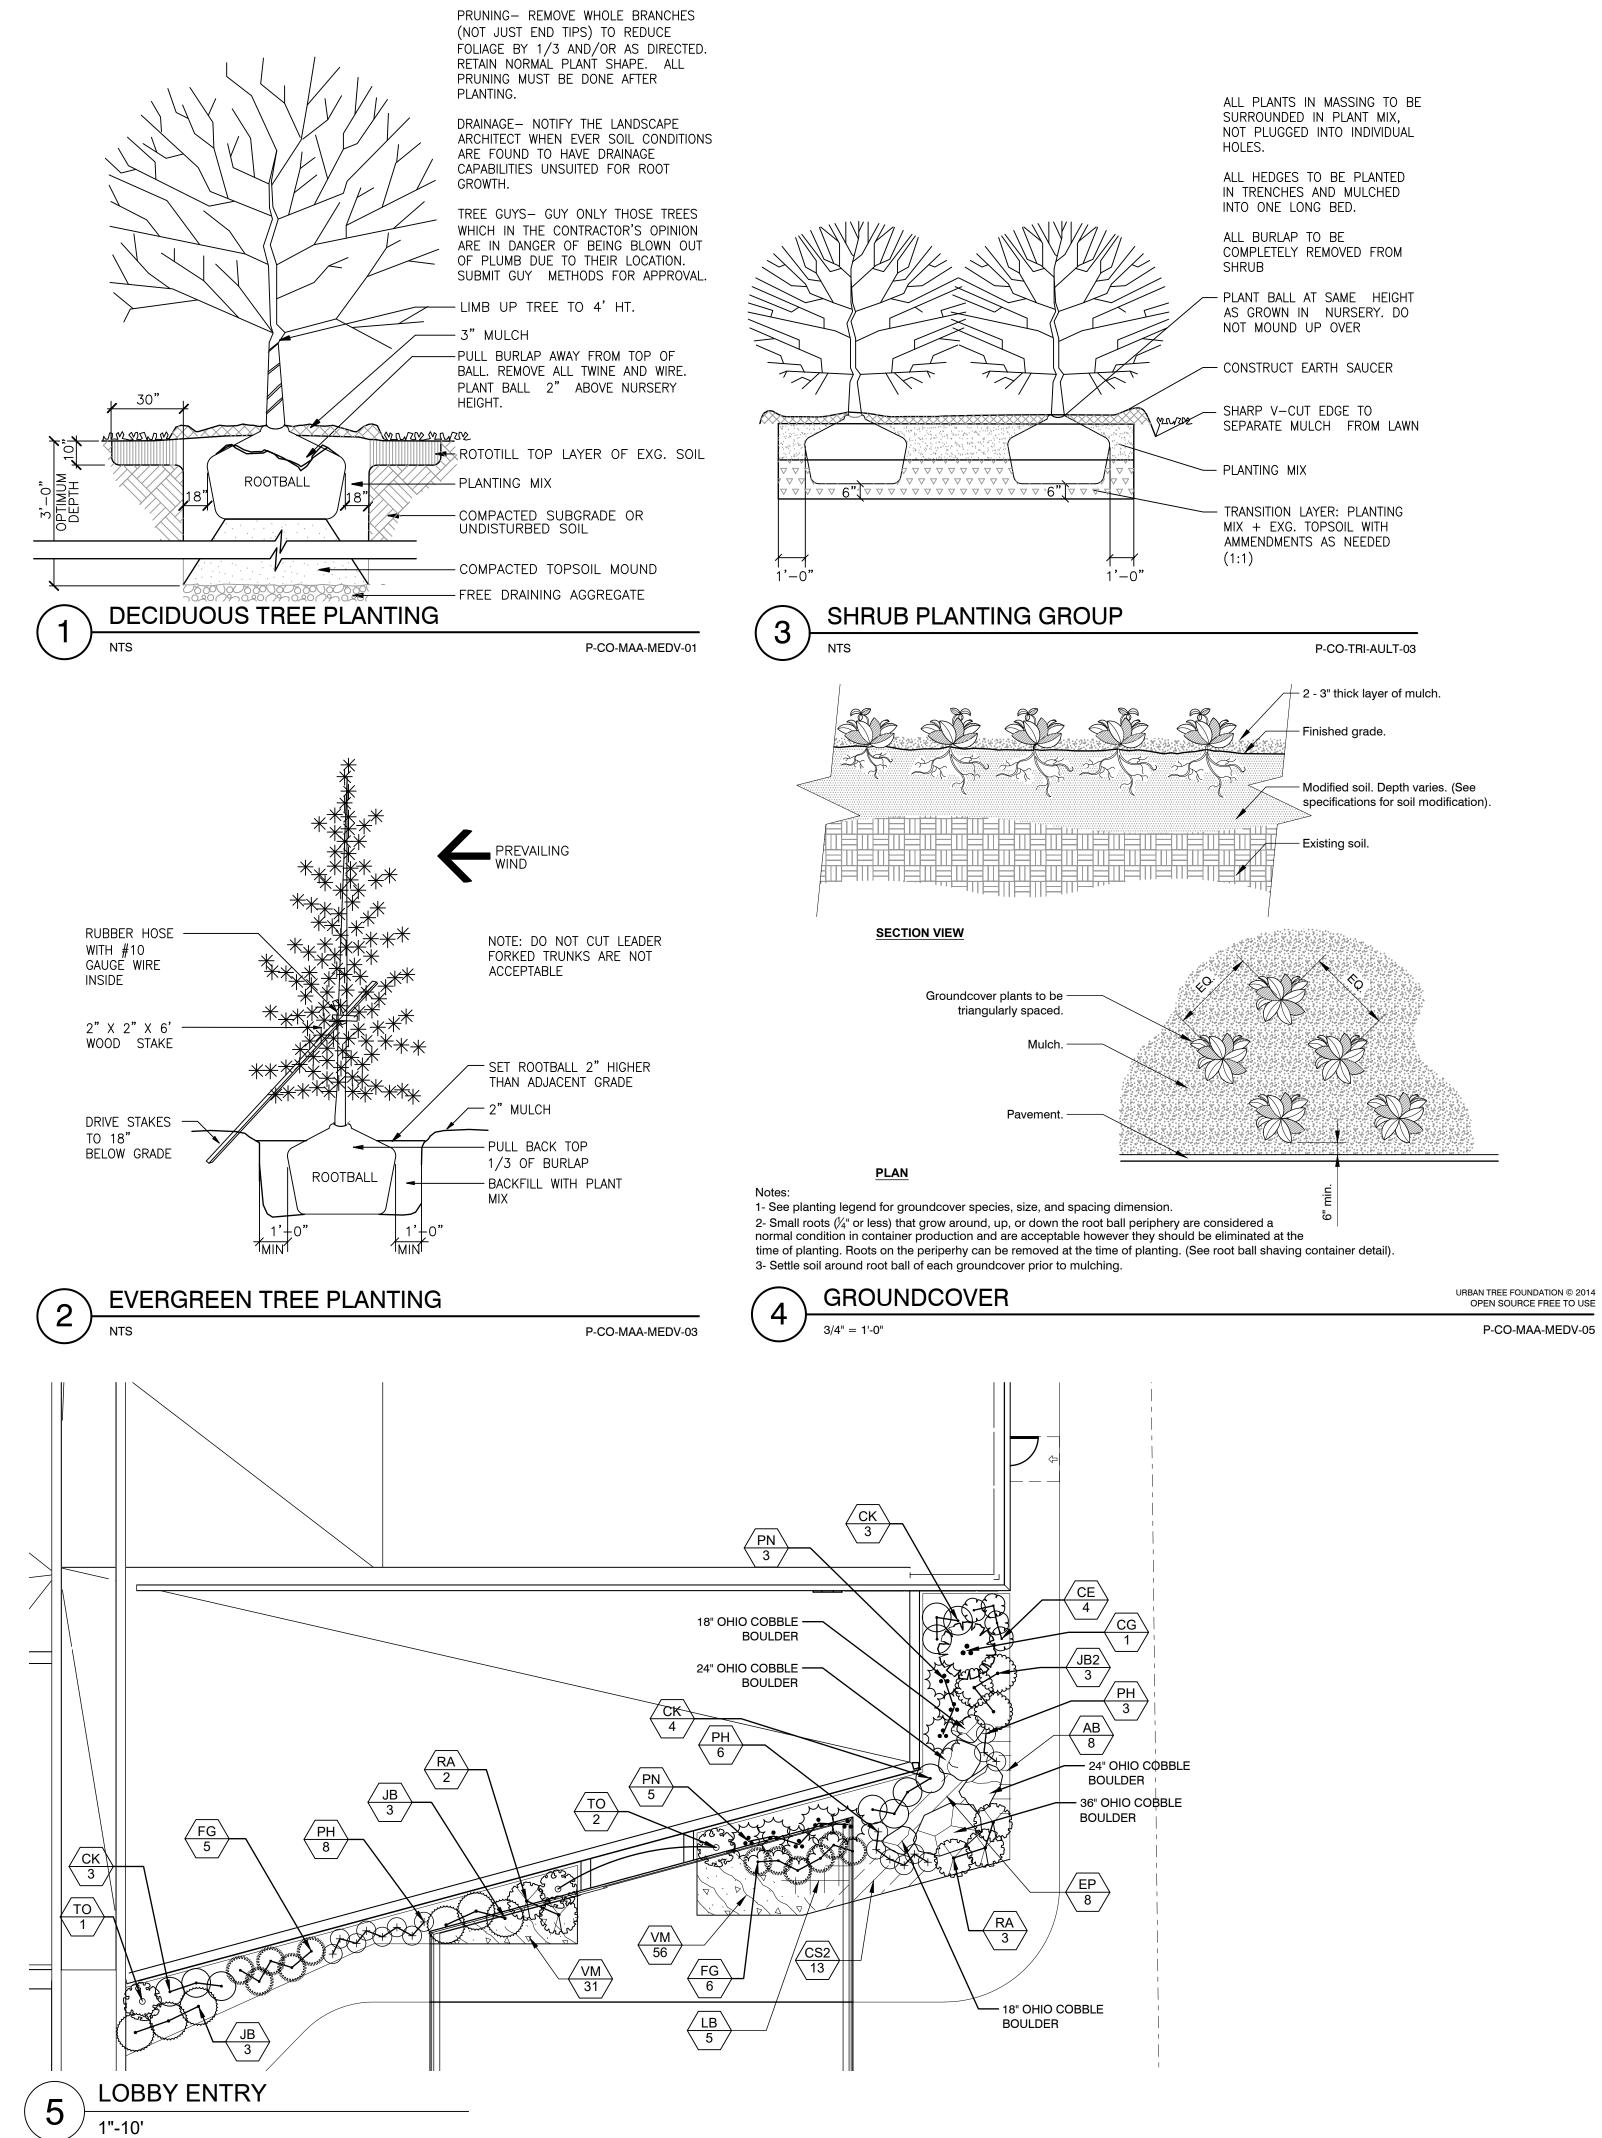

7. ALL PLANTS TO CONFORM TO THE AMERICAN STANDARD FOR NURSERY STOCK (ANSI-Z60.1-2014) IN REGARDS TO SIZING, GROWING AND B&B SPECIFICATIONS.

8. ALL PROPOSED PLANTING BEDS TO BE TILLED TO A MINIMUM DEPTH OF 12".

9. ALL PLANTING BEDS TO BE FERTILIZED WITH 10-10-10 OR APPROVED EQUAL.

10. PLANTING HOLES TO BE DUG A MINIMUM OF TWICE THE WIDTH AND 6-8 INCHES DEEPER THAN THE SIZE OF THE ROOT BALL OF BOTH SHRUB AND TREE AND TO BE AMENDED WITH ORGANIC SOIL CONDITIONER.

11. IN AREAS WHERE BEDROCK OR HEAVILY COMPACTED ROCK FILL IS ENCOUNTERED, THE PLANTING HOLES ARE TO BE DUG TO A MINIMUM OF THREE TIMES THE WIDTH AND ONE FOOT DEEPER THAN THE SIZE OF THE ROOT BALL. NOTIFY LANDSCAPE ARCHITECT IF FIELD CONDITIONS WARRANT ADJUSTMENT OF PLANT LOCATIONS.

13. ALL EXISTING PLANT MATERIAL SHOWN ON THIS PLAN IS TO BE PRESERVED UNLESS SPECIFICALLY NOTED OTHERWISE.

14. ALL SHRUBS AND GROUND COVER BEDS (EXISTING AND NEW), PLANTING BEDS, AND SHRUB MASSES SHALL HAVE A MINIMUM 3" DEEP SHREDDED HARDWOOD BARK MULCH. MULCH HEDGES IN A CONTINUOUS BED.

15. EXISTING GRASS TO BE REMOVED, IF PRESENT, AND TOPSOIL TO BE SPREAD SMOOTH AND HAND-RAKED TO REMOVE ALL ROCKS AND DEBRIS LARGER THAT 1 INCH IN DIAMETER PRIOR TO LAYING SOD OR SEEDING.

16. ALL AREAS DISTURBED BY CONSTRUCTION ARE TO BE RESTORED, FINE GRADED AND SEEDED. (SEE LANDSCAPE PLANS) . SEEDING OR SODDING BY LANDSCAPE CONTRACTOR.