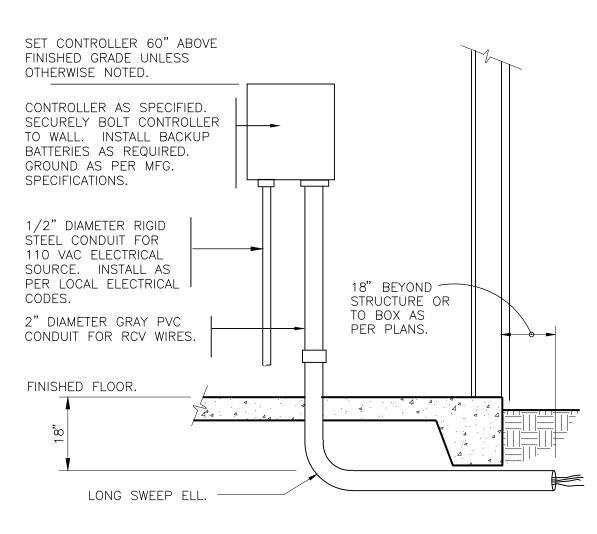

17. IF APPLICABLE LANDSCAPE CONTRACTOR TO COORDINATE WITH EXISTING OR PROPOSED IRRIGATION SYSTEM.

1" = 20'

J 775 Yard Street, Suite 325 Columbus, Ohio 43212 J p 614 764 0407 J

f 614 764 0237 J www.ma-architects.com

17. IF APPLICABLE LANDSCAPE CONTRACTOR TO COORDINATE WITH EXISTING OR PROPOSED IRRIGATION SYSTEM.

 775 Yard Street, Suite 325 Columbus, Ohio 43212
p 614 764 0407 f 614 764 0237

J www.ma-architects.com

A **ANIM**  $\square$ Z 4 Ш ш ()Т ပ Š ORE Ш Ö UME Q  $\geq$ 